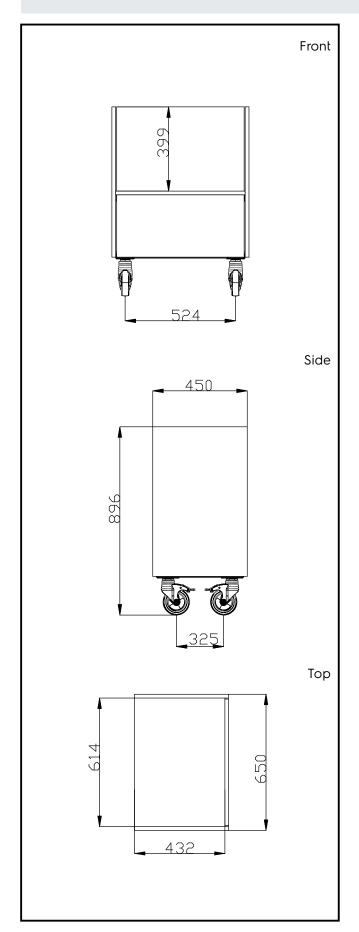

## **Key Information:**

N° of doors:

External dimensions,

Width: 650 mm

External dimensions,

Depth: 450 mm

External dimensions,

Height: 896 mm
Net weight: 28 kg
Shipping height: 930 mm
Shipping width: 470 mm
Shipping depth: 670 mm
Shipping volume: 0.29 m³