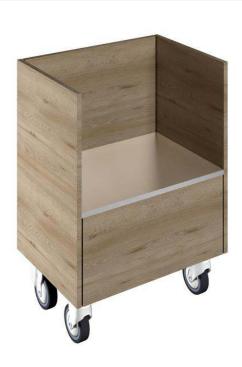

## Flexy Compact Tray Dispenser with wheels, H=900mm

| ITEM #  |  |  |
|---------|--|--|
| MODEL # |  |  |
| NAME #  |  |  |
| SIS #   |  |  |
|         |  |  |
| AIA#    |  |  |

322114 (F32N0AW00S)

Tray Dispenser with wheels, H=900mm

#### Item No.

Compact design, ideal for space saving environments. Unit mounted on 125 mm wheels 2 swivel and 2 with brakes. Sturdy body construction with laminated panelings.

## **Main Features**

- Perfect compact design makes it ideal for space saving environments.
- CB and CE certifed by a third party notified body.
- Available options with online configurator: colors, tray sliders, overshelves, feet/wheels with desired diameter, height 750mm for kids.
- Optional plinth can be installed to cover the feet or the wheels.
- Unit mounted on 125 mm wheels 2 swivel and 2 with brakes.

#### Construction

- Top in AISI 304.
- Sturdy construction with laminated panelings on 4 sides.

APPROVAL:

Flexy Compact Tray Dispenser with wheels, H=900mm